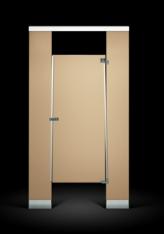

ASI's stainless steel metal partitions are manufactured with Integrated Privacy™ and complement any design scheme. By adding a textured finish, increased resistance to vandalism can be achieved. Available in all four mounting styles.