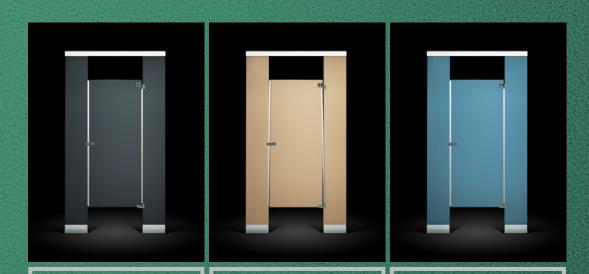

## POWDER COATED PARTITIONS

POWDER COATED STEEL WITH A HONEYCOMB CORE FOR SOLID CONSTRUCTION AND SOUND ATTENUATION

ASI's powder coated metal partitions are manufactured with Integrated Privacy™. Thermoset hybrid powder coating on these galvannealed steel partitions provide quality and economy. The finish is resistant to wear, fading, and scuffing. It is easily cleaned and wiped dry.