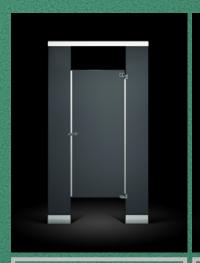

# THE OLD WAY: INDUSTRY AFTERTHOUGHT SOLUTIONS

## NON-COLORMATCHED PRIVACY STRIPS

Finding add-on metal privacy strips to match your partition color is almost impossible. From raw aluminum to a color that's not an exact match, the choices are limited.

#### NOT SQUARE AND ONE WIDTH DOESN'T FIT ALL

Installing add-on privacy strips and getting them to be square is difficult, they also don't always fit over the gap you're trying to cover.

## EXPENSIVE AND DIFFICULT TO INSTALL

Imagine installing addon privacy strips one by one on a large project or having to close your restroom(s) so they can be installed. After hours installation isn't cheap either.