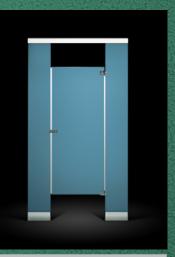

## POWDER COATED PARTITIONS

POWDER COATED STEEL WITH A HONEYCOMB CORE FOR SOLID CONSTRUCTION AND SOUND ATTENUATION

ASI's powder coated metal partitions are manufactured with Integrated Privacy™. Thermoset hybrid powder coating on these galvannealed steel partitions provide quality and economy. The finish is resistant to wear, fading, and scuffing. It is easily cleaned and wiped dry.