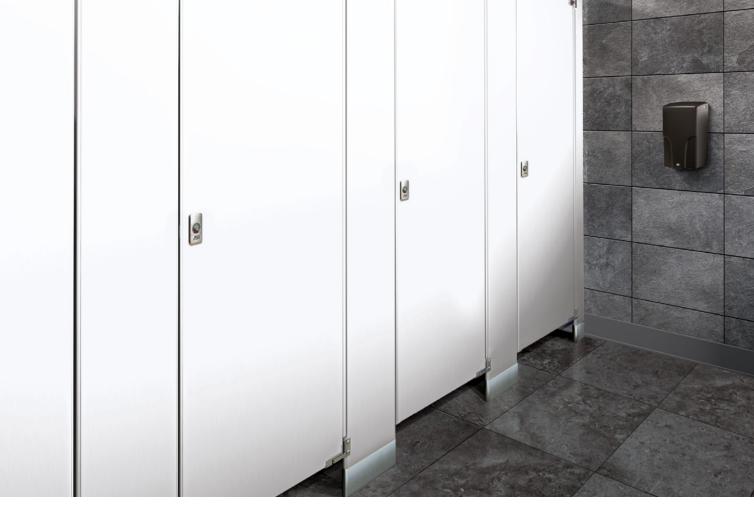

ASI's proprietary, Integrated Privacy™metal partitions are engineered with built-in privacy and manufactured as one color matched unit, offering complete privacy without the need for any retrofitted components. Exactly what building occupants want and deserve.

## Integrated Privacy™ Hinge Side

Integrated privacy component overlaps pilaster on the hinge side to guarantee privacy.

#### Integrated Privacy™ Latch Side

Integrated privacy component closes flush with the pilaster on latch side to conceal any sightlines into the compartment.

## Integrated Privacy™ (Hinge Side)

Integrated Privacy Partitions feature unique hinges that work with the integrated system.

### Integrated Privacy™ (Latch Side)

Integrated Privacy
Partitions feature
a Zero Sightline
Component to
conceal compartment.

At ASI privacy isn't an afterthought—it's our standard. Visit asi-globalpartitions.com/privacy