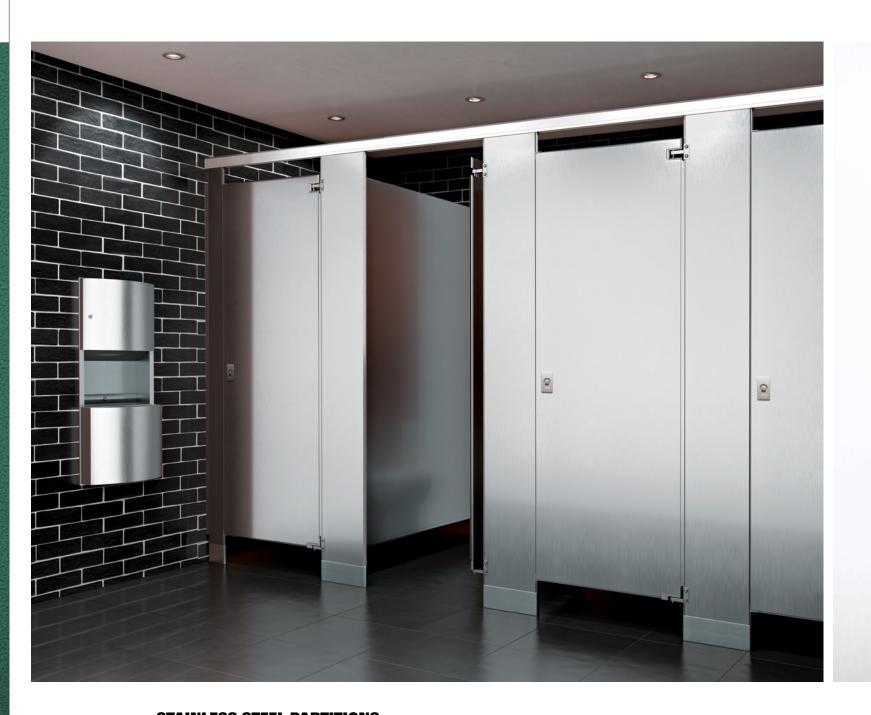

ASI's stainless steel metal partitions are manufactured with Integrated Privacy™ and complement any design scheme. By adding a textured finish, increased resistance to vandalism can be achieved. Available in all four mounting styles.