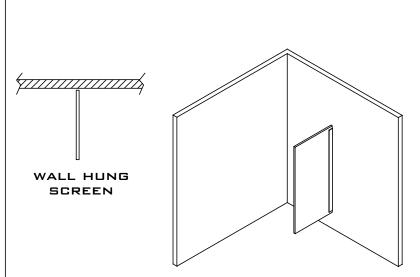

## WALL HUNG URINAL SCREENS

SIDE ELEVATION

AVAILABLE IN 4 STANDARD WIDTHS, 12", 18", 24", DR 30"
& IN 2 STANDARD HEIGHTS (H), 42", & 48"

AVAILABLE WITH STAINLESS STEEL OR ALUMINUM STIRRUP BRACKETS, &
CONTINUOUS ALUMINUM OR STAINLESS STEEL BRACKETS