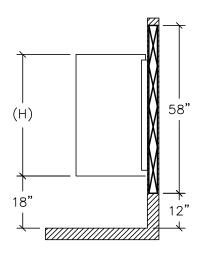

## WALL HUNG URINAL SCREENS

SIDE ELEVATION

AVAILABLE IN 4 STANDARD WIDTHS, 12", 18", 24", DR 30"
& IN 2 STANDARD HEIGHTS (H), 42", & 48"

AVAILABLE WITH STAINLESS STEEL OR ALUMINUM STIRRUP BRACKETS, &
CONTINUOUS ALUMINUM OR STAINLESS STEEL BRACKETS