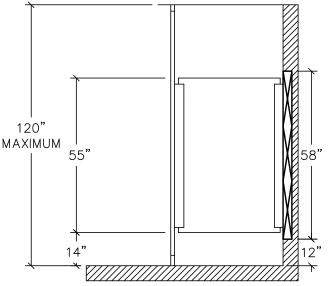

## FLOOR-TO-CEILING SCREENS WITH 1 3/4" X 1 3/4" ALUMINUM POST

SIDE ELEVATION

SITE SCREEN ABOVE IS 55" HIGH BY DEPTH REQUIRED AVAILABLE WITH STAINLESS STEEL OR ALUMINUM STIRRUP BRACKETS, & CONTINUOUS ALUMINUM OR STAINLESS STEEL BRACKETS