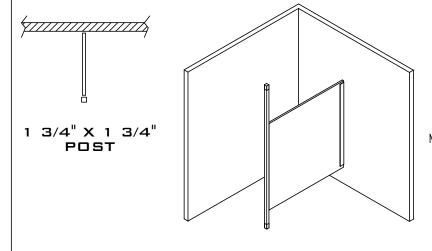

## FLOOR-TO-CEILING SCREENS WITH 1 3/4" X 1 3/4" ALUMINUM POST

SIDE ELEVATION

SITE SCREEN ABOVE IS 55" HIGH BY DEPTH REQUIRED AVAILABLE WITH STAINLESS STEEL OR ALUMINUM STIRRUP BRACKETS, & CONTINUOUS ALUMINUM OR STAINLESS STEEL BRACKETS