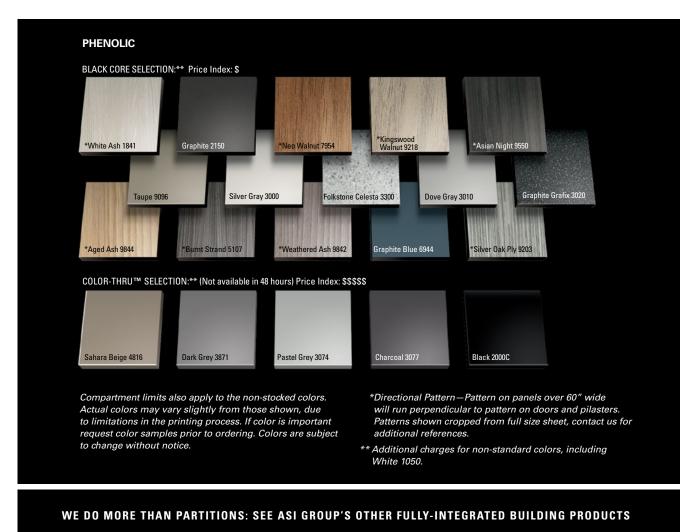

The partitions are offered in a floor mounted overhead braced configuration that is 96" tall. Also available in a floor to ceiling configuration that extends up to 120" high.

Both configurations are mounted 1" above finished floor for the Maximum in Privacy. Available in all ASI standard phenolic colors.