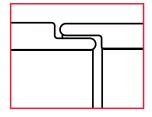

# NO SIGHT, SELF CLOSING SILENT DOORS

Our self-closing doors meet the pilasters in a flush finish with routed, overlapping closures for added privacy.