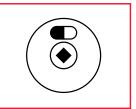

## BLACK ANODIZED OCCUPANCY INDICATOR

Occupancy latch with an emergency unlatching device indicates when the stall is occupied.