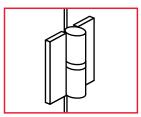

# BLACK ANODIZED HARDWARE

Sleek black anodized hardware and pedestals offer a modern and appealing design.

# NO SIGHT, SELF CLOSING SILENT DOORS

Our self-closing doors meet the pilasters in a flush finish with routed, overlapping closures for added privacy.