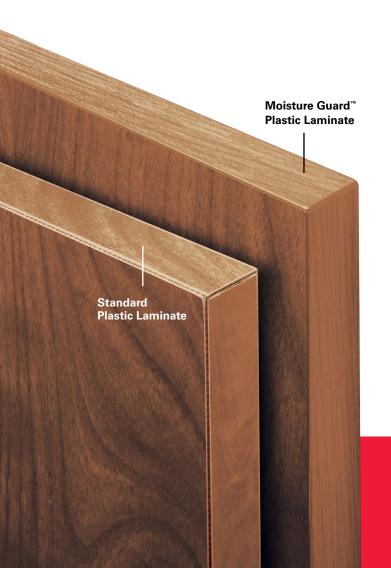

## **WE'VE REIMAGINED PLASTIC LAMINATE**

ASI Group's Moisture Guard™ offers durability plus a variety of aesthetic options, allowing you to specify and use Plastic Laminate anywhere you could imagine.

ASI Group's proprietary manufacturing process fuses Moisture Guard™ Edge Banding with the internal substrate, creating a seamless beveled profile that eliminates any unsightly black lines that appear in standard Plastic Laminate. And it's backed by an industry leading, exclusive, five-year warranty.

**ASTM tests on Moisture Guard™ Edge Banding** confirms 3X greater durability with increased resistance to moisture and humidity than standard Plastic Laminate.

**NEW colors shipped in 48 hours.** We have refreshed our selection of Moisture Guard™ colors and patterns to offer an updated palette for you to create your designs. AND we will still ship you these 48 colors in 48 hours\* from the time you approve your order.