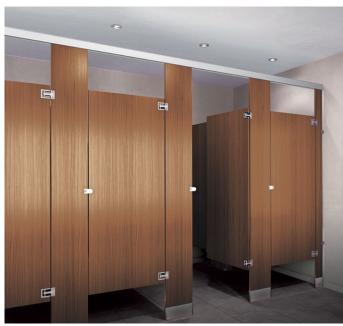

## **WE'VE REIMAGINED PLASTIC LAMINATE**

ASI Group's Moisture Guard™ offers durability plus a variety of aesthetic options, allowing you to specify and use Plastic Laminate anywhere you could imagine.

ASI Group's proprietary manufacturing process fuses Moisture Guard™ Edge Banding with the internal substrate, creating a seamless beveled profile that eliminates any unsightly black lines that appear in standard Plastic Laminate. And it's backed by an industry leading, exclusive, five-year warranty.