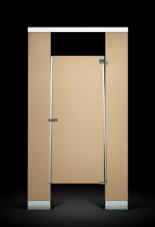

ASI's stainless steel metal partitions are manufactured with Integrated Privacy™ and complement any design scheme. By adding a textured finish, increased resistance to vandalism can be achieved. Available in all four mounting styles.

POWDER COATED STEEL WITH A HONEYCOMB CORE FOR SOLID CONSTRUCTION AND SOUND ATTENUATION

ASI's powder coated metal partitions are manufactured with Integrated Privacy™. Thermoset hybrid powder coating on these galvannealed steel partitions provide quality and economy. The finish is resistant to wear, fading, and scuffing. It is easily cleaned and wiped dry.