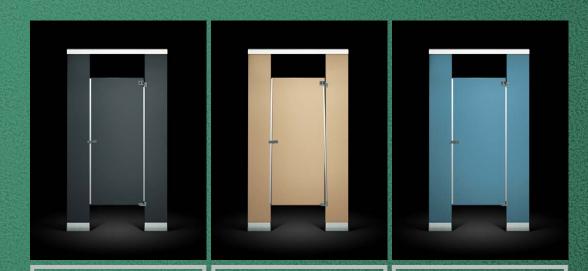

## THE NEW STANDARD: PATENT-PENDING INTEGRATED PRIVACY™ SYSTEM

ASI's proprietary, Integrated Privacy™ partitions are engineered with built-in privacy and manufactured as one color matched unit, offering complete privacy without the need for any retrofitted components. Exactly what building occupants want and deserve.

# INTEGRATED PRIVACY™ SYSTEM AVAILABLE STANDARD IN OUR STAINLESS STEEL AND POWDER COATED STEEL PARTITIONS.