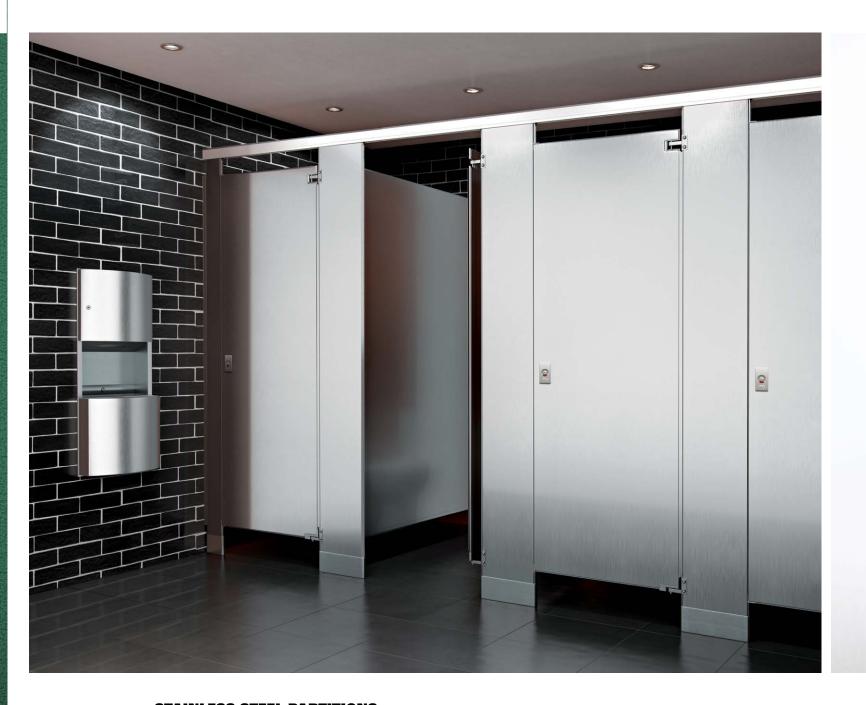

ASI's stainless steel metal partitions are manufactured with Integrated Privacy™ and complement any design scheme. By adding a textured finish, increased resistance to vandalism can be achieved. Available in all four mounting styles.

POWDER COATED STEEL WITH A HONEYCOMB CORE FOR SOLID CONSTRUCTION AND SOUND ATTENUATION

ASI's powder coated metal partitions are manufactured with Integrated Privacy™. Thermoset hybrid powder coating on these galvannealed steel partitions provide quality and economy. The finish is resistant to wear, fading, and scuffing. It is easily cleaned and wiped dry.