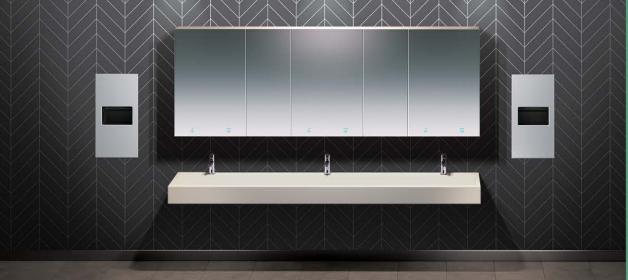

## THE NEW STANDARD: PATENT-PENDING INTEGRATED PRIVACY™ SYSTEM

ASI's proprietary, Integrated Privacy™ partitions are engineered with built-in privacy and manufactured as one color matched unit, offering complete privacy without the need for any retrofitted components. Exactly what building occupants want and deserve.

# INTEGRATED PRIVACY™ SYSTEM AVAILABLE STANDARD IN OUR STAINLESS STEEL AND POWDER COATED STEEL PARTITIONS.