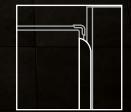

#### **HOW IT WORKS**

#### Integrated Privacy™ Hinge Side

Integrated privacy component overlaps pilaster on the hinge side to guarantee privacy.

#### Integrated Privacy™ Latch Side

Integrated privacy component closes flush with the pilaster on latch side to conceal any sightlines into the compartment.

#### Integrated Privacy™ (Hinge Side)

Integrated Privacy Partitions feature unique hinges that work with the integrated system.

#### Integrated Privacy™ (Latch Side)

Integrated Privacy
Partitions feature
a Zero Sightline
Component to
conceal compartment.

At ASI privacy isn't an afterthought—it's our standard. Visit asi-globalpartitions.com/privacy