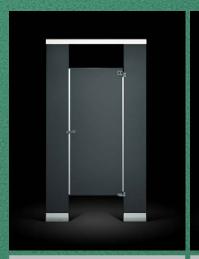

### NON-COLORMATCHED PRIVACY STRIPS

Finding add-on metal privacy strips to match your partition color is almost impossible. From raw aluminum to a color that's not an exact match, the choices are limited.

#### NOT SQUARE AND ONE WIDTH DOESN'T FIT ALL

Installing add-on privacy strips and getting them to be square is difficult, they also don't always fit over the gap you're trying to cover.

## EXPENSIVE AND DIFFICULT TO INSTALL

Imagine installing addon privacy strips one by one on a large project or having to close your restroom(s) so they can be installed. After hours installation isn't cheap either.